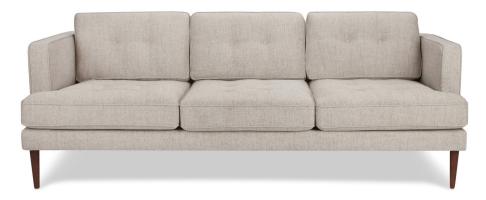

Sofa -Nomad Stone

## NOMAD STONE

| <b>PRICE</b><br>\$1,399.00 | COUNTRY OF ORIGIN<br>China                                                                                                                                                                                        |
|----------------------------|-------------------------------------------------------------------------------------------------------------------------------------------------------------------------------------------------------------------|
| \$699.00                   | PRODUCT OVERVIEW<br>100% polyester upholstery<br>Eucalyptus wood frame<br>Foam filled seat cushions with<br>pocket spring supports<br>Foam filled back cushions<br>Detachable seat and back cushions<br>Wood legs |
|                            | COLOUR/FINISH<br>Nomad Stone                                                                                                                                                                                      |
|                            | CARE INSTRUCTIONS                                                                                                                                                                                                 |

## Vacuum and rotate cushions periodically Avoid direct exposure to sunlight and heat sources

COMPLIMENTARY ASSEMBLY OF PRODUCT AVAILABLE Before delivery or pick up upon request

Armchair -Nomad Stone

Sofa -Nomad Stone