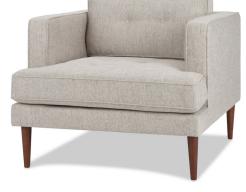

## LUDWIG UPHOLSTERY COLLECTION

Armchair - Nomad Stone 145357

CODE

145356

**MEASUREMENTS** 

90"W x 33"D x 34"H

36"W x 33"D x 34"H

PRODUCT

## NOMAD STONE

| <b>PRICE</b><br>\$1,399.00 | COUNTRY OF ORIGIN<br>China                                                                                                                                                                                        |
|----------------------------|-------------------------------------------------------------------------------------------------------------------------------------------------------------------------------------------------------------------|
| \$699.00                   | PRODUCT OVERVIEW<br>100% polyester upholstery<br>Eucalyptus wood frame<br>Foam filled seat cushions with<br>pocket spring supports<br>Foam filled back cushions<br>Detachable seat and back cushions<br>Wood legs |
|                            | COLOUR/FINISH<br>Nomad Stone                                                                                                                                                                                      |
|                            | CARE INSTRUCTIONS                                                                                                                                                                                                 |

## Vacuum and rotate cushions periodically Avoid direct exposure to sunlight and heat sources

COMPLIMENTARY ASSEMBLY OF PRODUCT AVAILABLE Before delivery or pick up upon request

Armchair -Nomad Stone

Sofa -Nomad Stone